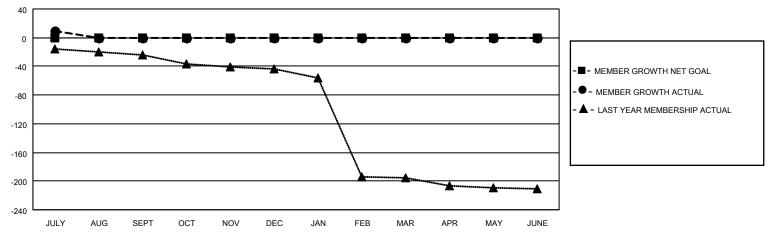

## GOALS AND ACTUAL MEMBERS CUMULATIVE

| DROPPED CLUBS: 0 |    | 9 CLUBS OF 40 ADDED 1 OR MORE | GENDER DISTRIBUTION        |              |     |
|------------------|----|-------------------------------|----------------------------|--------------|-----|
|                  |    | NEW MEMBERS                   | MALE                       | 721 (67.38%) |     |
|                  |    |                               | FEMALE                     | 349 (32.62%) |     |
| DROPPED MEMBERS  |    |                               |                            | , ,          |     |
| DECEASED         | 3  | CLICK HERE FOR CUMULATIVE     | TOTAL FAMILY UNIT MEMBERS  |              | 139 |
| CLUB CANCELLED 0 |    | MEMBERSHIP DATA               |                            |              |     |
| OTHER            | 11 |                               | FAMILY MEMBERS PAYING HALF |              | /1  |
| TOTAL            | 14 |                               | 000                        |              |     |